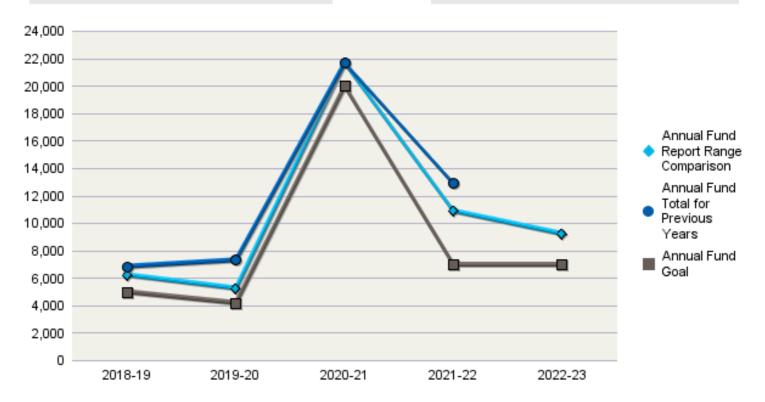

#### District 3860

| Annual Fund Goal |          |
|------------------|----------|
| 2022-23          | \$7,000  |
| 2021-22          | \$7,000  |
| 2020-21          | \$20,000 |
| 2019-20          | \$4,200  |
| 2018-19          | \$5,000  |

#### **Annual Fund Contributions**

| 2022-23 | \$9,240  |
|---------|----------|
| 2021-22 | \$12,900 |
| 2020-21 | \$21,683 |
| 2019-20 | \$7,319  |
| 2018-19 | \$6.854  |